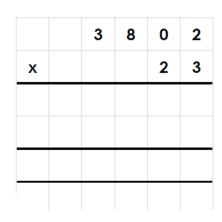

5a. Match the calculations to the correct answers.

7a. Find the missing digits and complete the calculations.

B. 2,432 x 3 = 7 , 824

Which gives the bigger answer?