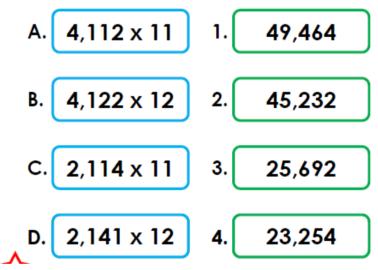

5a. Match the calculations to the correct answers.

7a. Find the missing digits and complete the calculations.

B. 2,432 x 3 = 7 , 824

Which gives the bigger answer?