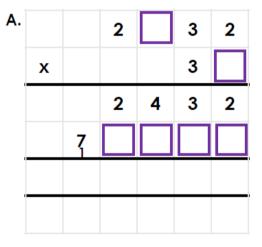

5a. Match the calculations to the correct answers.

7a. Find the missing digits and complete the calculations.

B. 2,432 x 3 = 7 , 824

Which gives the bigger answer?