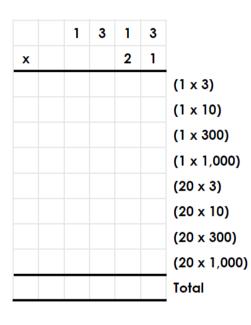

1a. Solve the calculation below using the / expanded method.

2a. Match the calculations to the correct answers.

3a. True or false?

4a. Solve the calculation using a formal multiplication method.

2,111 x 15 > 2,121 x 14