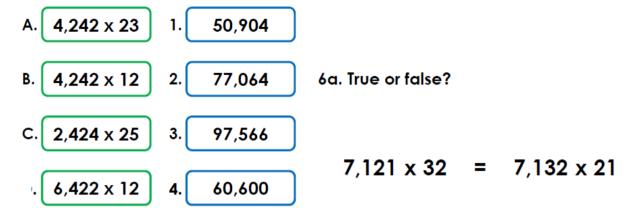

5a. Match the calculations to the correct answers.

7a. Find the missing digits and complete the calculations.

B. 2,432 x 3 = 7 , 824

Which gives the bigger answer?